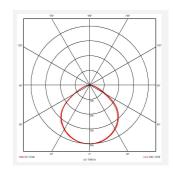

| GENERAL INFORMATION     |              |  |
|-------------------------|--------------|--|
| Wattage                 | 20W          |  |
| Lumens Delivered        | 2200lm       |  |
| Lm/W                    | 112lm/W      |  |
| Beam Angle              | 100          |  |
| CRI                     | 80           |  |
| CCT                     | 4000K        |  |
| Input                   | 220/240V     |  |
| Operating Temp          | -15°C - 40°C |  |
| SDCM                    | 6            |  |
| Energy efficiency class | D            |  |