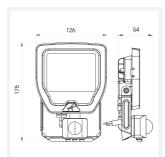

| TECHNICAL INFORMATION          |          |  |
|--------------------------------|----------|--|
| Light Source                   | LED      |  |
| Colour / Finish                | Black    |  |
| IP Rating                      | IP65     |  |
| Class Protection               | 1        |  |
| Internal / External            | External |  |
| Surface / Recessed / Suspended | Surface  |  |
| Warranty (Years)               | 5        |  |
| CE Mark                        | Yes      |  |
| Height                         | 175 mm   |  |
| Height                         | 175 mm   |  |