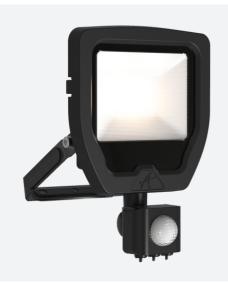

## **Calinor EVO**

Calinor EVO Floodlight PIR Cool White 20W Black Code: ACAE20/1/CW/B/PIR

## PRODUCT FEATURES

- Compact, slim and robust designed LED floodlight suitable for residential and commercial applications
- Toughened microprism glass for visual comfort, uniformity and durability
- Pre-wired with 1 metre of rubber insulated cable for ease of installation and easy integration with Floodbox accessory
- Polycarbonate spike accessory allowing installation into lawn and garden applications
- $\bullet\,$  Polycarbonate front trim provides excellent corrosion resistance
- Bracket design allows installation without removing mounting bracket
- Breather gland acts to minimise risk of water ingress
- PIR versions complete with manual override facility