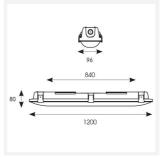

| TECHNICAL INFORMATION          |                     |
|--------------------------------|---------------------|
| Light Source                   | LED                 |
| Colour / Finish                | Grey                |
| IP Rating                      | IP65                |
| Class Protection               | 1                   |
| Internal / External            | Internal / External |
| Surface / Recessed / Suspended | Surface, Suspended  |
| Lumen Depreciation L70 B50     | L70 B50 54,000h     |
| Warranty (Years)               | 5                   |
| CE Mark                        | Yes                 |
| Height                         | 80 mm               |