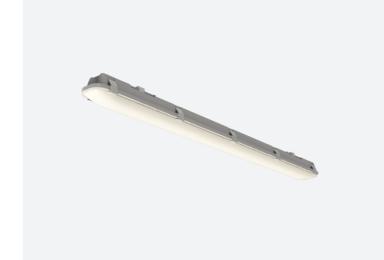

## Tornado EVO

Tornado EVO Multi 1200mm EM ST Code: ATORE4/1/SM3

## PRODUCT FEATURES

- IP65 non-corrosive batten suitable for industrial applications and ancillary areas
- CCT selectable between 4000K, 5000K and 6500K and power selectable; offering a choice of 2 outputs, in one luminaire
- $\bullet~$  LED performance allows point-to-point replacement of existing fluorescent luminaires
- Whole luminaire illuminates during emergency operation rather than a small area, allowing less emergency versions required on an installation
- High efficiency up to 160 Lm/W
- Slim sloped diffuser design creates sleek appearance and offers greater light distribution
- Lockable heavy-duty stainless steel clips supplied as standard for added safety and security