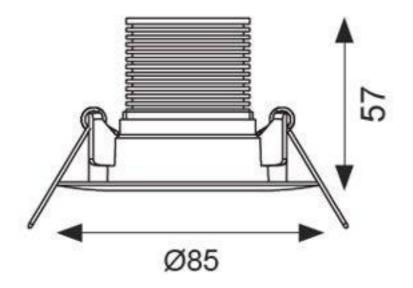

## **General Information**

Lamp Type LED
Emergency Yes
Self Test Yes
IP Rating IP20
IK Rating IK08
Class Protection 1

Internal / External Internal
Surface / Recessed / Suspended Recessed

Warranty (Years) 5