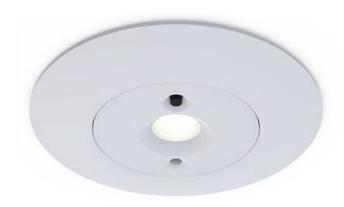

## Merlin Emergency Downlight Non-Maintained Open Area White

- Ultra-low profile recessed self-test emergency downlight
- Option of escape route or open area models
- · High specification optic design and performance allows increased spacing providing reduced cost
- Available in black and white finishes
- Self-test as standard
- Up to 17.8 metres spacing between luminaires

## **General Information**

Lamp Type LED
Emergency Yes
Self Test Yes
IP Rating IP20
IK Rating IK08
Class Protection 1

Internal / External Internal
Surface / Recessed / Suspended Recessed

Warranty (Years) 5