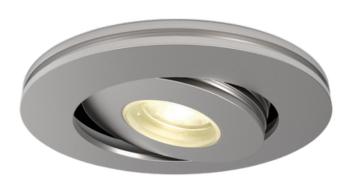

## Iris Warm White Brushed Chrome

Warrington: +44 (0) 1942 433333

- Micro recessed adjustable downlight with 40° tilt angle.
- Multiple uses, including general downlighting, retail, cabinets and furniture applications.