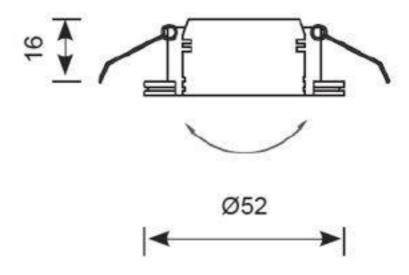

## **General Information**

Lamp Type LED IP Rating IP20

Class Protection 3

Internal / External Internal

Surface / Recessed / Suspended Recessed

Warranty (Years) 3

Material Aluminium

**Technical Information** 