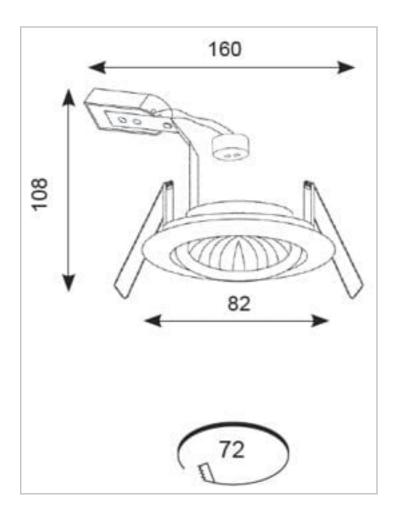

## **General Information**

| Lamp Type                      | GU10     |
|--------------------------------|----------|
| Colour / Finish                | Brass    |
| Bluetooth Enabled              | Yes      |
| IP Rating                      | IP20     |
| Class Protection               | 1        |
| Internal / External            | Internal |
| Surface / Recessed / Suspended | Recessed |
| Warranty (Years)               | 5        |
| CE Mark                        | Yes      |
| Diameter (mm)                  | 82 mm    |
| Height (mm)                    | 98 mm    |
|                                |          |
| Accessories                    | ATL/BA   |