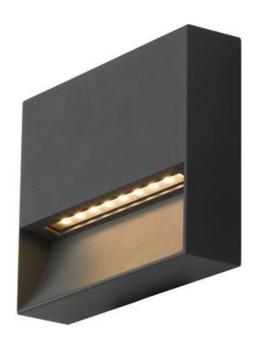

## Galia Mini CCT

- Surface mounting ultra-slim low level square pathway light with downward light suitable for residential, hospitality and commercial applications
- Die-cast aluminium construction with textured graphite paint finish
- Two sizes available; Mini and Maxi
- Push-fit loop-in, loop-out terminals for ease and speed of installation
- Selectable CCT between 3000K and 4000K
- Modern concrete and rust cover options available
- Non-dimmable