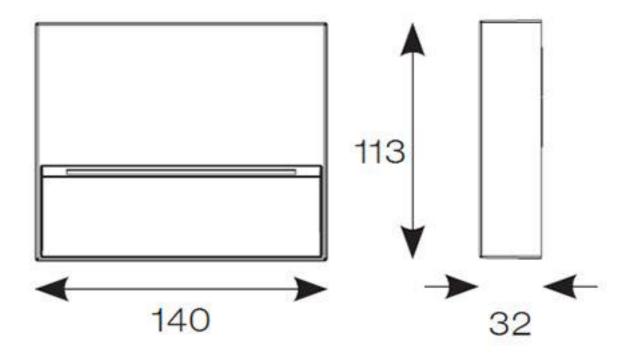

## Galia Mini CCT

- Surface mounting ultra-slim low level square pathway light with downward light suitable for residential, hospitality and commercial applications
- Die-cast aluminium construction with textured graphite paint finish
- Two sizes available; Mini and Maxi
- Push-fit loop-in, loop-out terminals for ease and speed of installation
- Selectable CCT between 3000K and 4000K
- Modern concrete and rust cover options available
- Non-dimmable