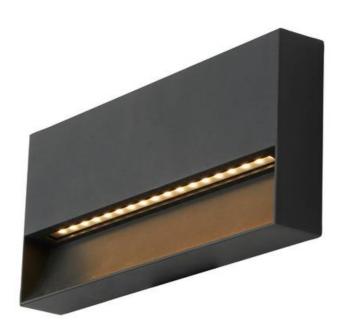

## Galia Maxi CCT

- Surface mounting ultra-slim low level square pathway light with downward light suitable for residential, hospitality and commercial applications
- Die-cast aluminium construction with textured graphite paint finish
- Two sizes available; Mini and Maxi
- Push-fit loop-in, loop-out terminals for ease and speed of installation
- Selectable CCT between 3000K and 4000K
- Modern concrete and rust cover options available
- Non-dimmable