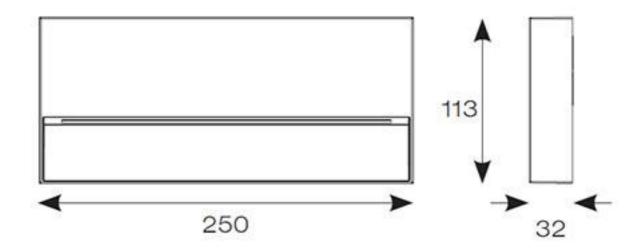

## **General Information**

www.anselluk.com

Lamp Type LED
IP Rating IP65
IK Rating IK09
Class Protection 1

Internal / External External
Surface / Recessed / Suspended Surface

Warranty (Years) 3

Material Aluminium

## **Technical Information**

Wattage 8W

 Lumens Delivered
 220lm (4000K)

 Lm/W
 27lm (4000K)

Beam Angle 20/100

CRI 80

CCT 3000/4000K
Input 220/240V
Hertz 50/60Hz

Operating Temp -20°C to 40°C