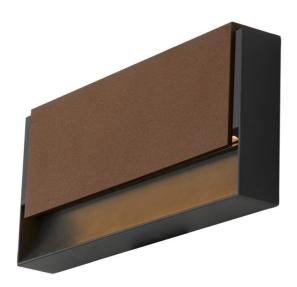

## **AGALIA/MAXI/RUST**

Galia Maxi CCT Rust

## **Features**

Surface mounting ultra-slim low level square pathway light with downward light suitable for residential, hospitality and commercial applications

Die-cast aluminium construction with textured graphite paint finish

Two sizes available; Mini and Maxi

Push-fit loop-in, loop-out terminals for ease and speed of installation

Selectable CCT between 3000K and 4000K

Modern concrete and rust cover options available

Non-dimmable