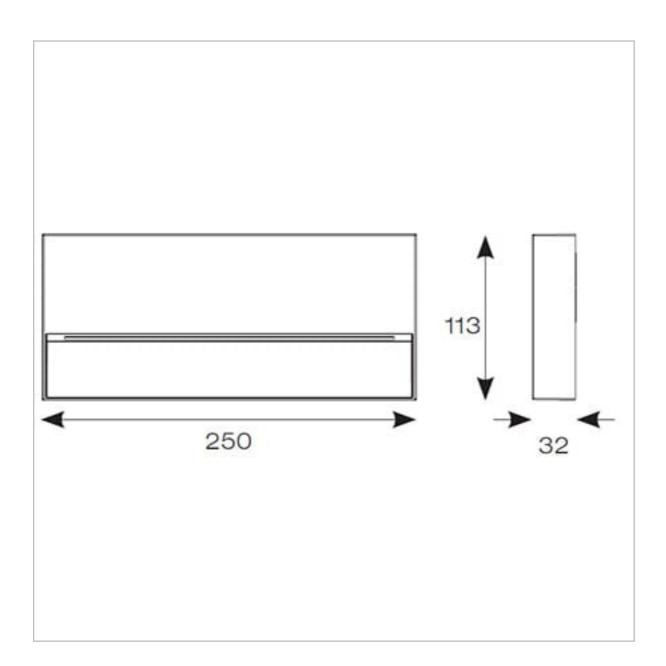

## **General Information**

| Lamp Type                      | LED             |
|--------------------------------|-----------------|
| Colour / Finish                | Rust            |
| IP Rating                      | IP65            |
| IK Rating                      | IK09            |
| Class Protection               | 1               |
| Internal / External            | External        |
| Surface / Recessed / Suspended | Surface         |
| Lifetime (Hrs)                 | L70 B50 59, 000 |
| Warranty (Years)               | 3               |
| CE Mark                        | Yes             |
| Length (mm)                    | 250 mm          |
| Height (mm)                    | 113 mm          |
| Depth (mm)                     | 32 mm           |
|                                |                 |