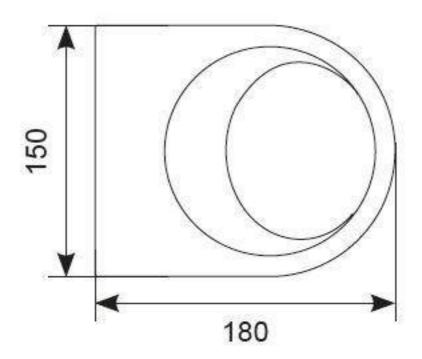

## **General Information**

Lamp Type LED
IP Rating IP65
IK Rating IK06
Class Protection 1

Internal / External External
Surface / Recessed / Suspended Surface
Warranty (Years) 5

Material Aluminium

**Technical Information** 