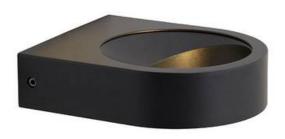

## Brock Wall Light Warm White

- Modern bi-directional wall light providing vivid angled light distribution suitable for residential and hospitality applications
- Die-cast aluminium body with a graphite powder coated anodized paint finish for enhanced durability
- Non-dimmable