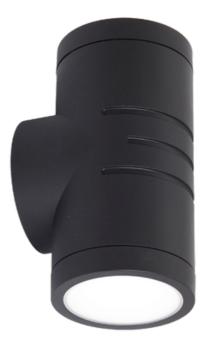

## Reef CCT Bi-directional Wall Light Black

- Durable outdoor bidirectional wall light suitable for residential and hospitality applications
- Polycarbonate construction ideal for coastal applications
- Choice of matt white or black finishes
- CCT selectable between 3000K, 4000K and 6000K
- Unique lockable installation base plate with push fit loop-in loop-out terminals for ease of installation
- Discrete PIR option available
- Non-dimmable