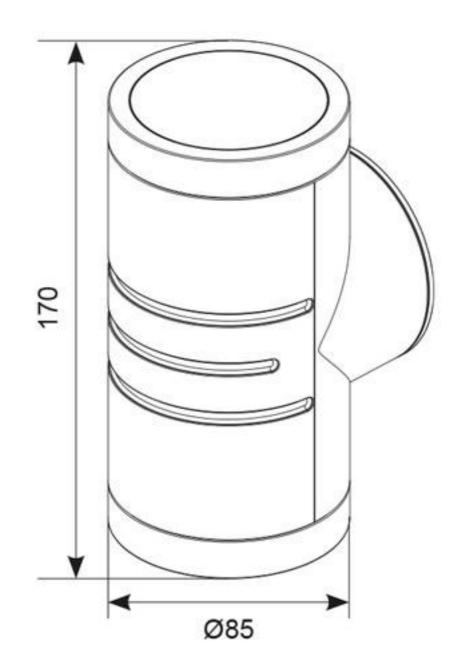

## Reef CCT Bi-directional Wall Light Black

- Durable outdoor bidirectional wall light suitable for residential and hospitality applications
- Polycarbonate construction ideal for coastal applications
- Choice of matt white or black finishes
- CCT selectable between 3000K, 4000K and 6000K
- Unique lockable installation base plate with push fit loop-in loop-out terminals for ease of installation
- Discrete PIR option available
- Non-dimmable

**General Information** 

| Lamp Type                      | LED                 |
|--------------------------------|---------------------|
| IP Rating                      | IP65                |
| IK Rating                      | IK08                |
| Class Protection               | 2                   |
| Internal / External            | Internal / External |
| Surface / Recessed / Suspended | Surface             |
| Warranty (Years)               | 3                   |
| Material                       | Polycarbonate       |