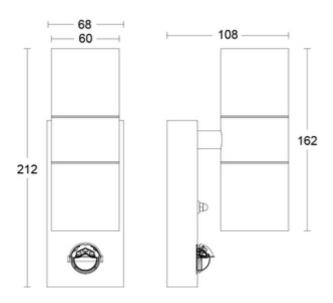

## **General Information**

Mounting

Trade Name

Environment

Color Finish

Product Shape

Product Range

**Overall Dimensions** 

Length (mm)

Width (mm)

Height (mm)

Recommended Product Location

Lamp Supplied

Method Of Fix

IP Rating

Warranty

Origin of manufacturer

Wall

Architectural

Outdoor

Stainless Steel

Cylindrical

Architectural Exterior Range

212 x 68 x 108

68

108

212

Residential applications

No

Wall mounted

IP44

Made in China