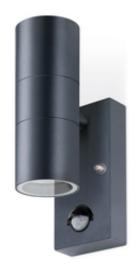

# Up Down Wall Light

Twin GU10 Anthracite Up/Down wall light with PIR 7W LED Max IP44

### **Features & Benefits**

- Suitable for GU10 LED lamps up to 7W
- · Available in white or anthracite
- · Lamp not supplied

WARRANTY NOT SUPPLIED

Origin of manufacturer

Wall

Architectural

Outdoor

Stainless Steel

Cylindrical

Architectural Exterior Range

212 x 68 x 108

68

108

212

Residential applications

No

Wall mounted

IP44

Made in China