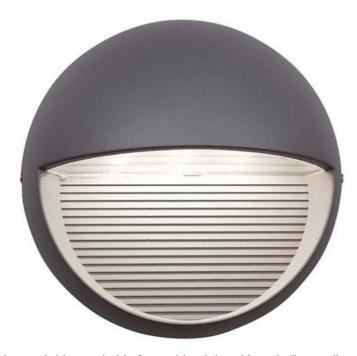

## Kappa Warm White Silver Grey

- Compact wall light with integral driver suitable for residential and hospitality applications
- Downward light spill ideal for pathway illumination
- Die-cast aluminium construction
- Non-dimmable