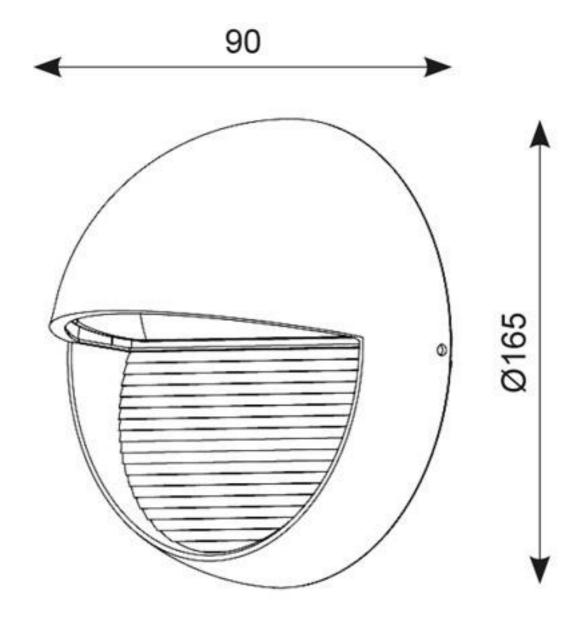

## Kappa Warm White Silver Grey

- Compact wall light with integral driver suitable for residential and hospitality applications
- Downward light spill ideal for pathway illumination
- Die-cast aluminium construction
- Non-dimmable