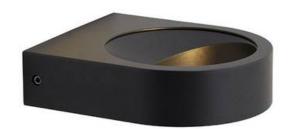

## Brock Wall Light Cool White

- Modern bi-directional wall light providing vivid angled light distribution suitable for residential and hospitality applications
- Die-cast aluminium body with a graphite powder coated anodized paint finish for enhanced durability
- Non-dimmable