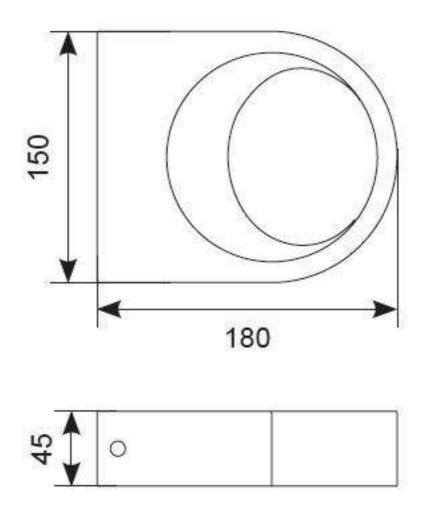

## Brock Wall Light Cool White

- Modern bi-directional wall light providing vivid angled light distribution suitable for residential and hospitality applications
- Die-cast aluminium body with a graphite powder coated anodized paint finish for enhanced durability
- Non-dimmable