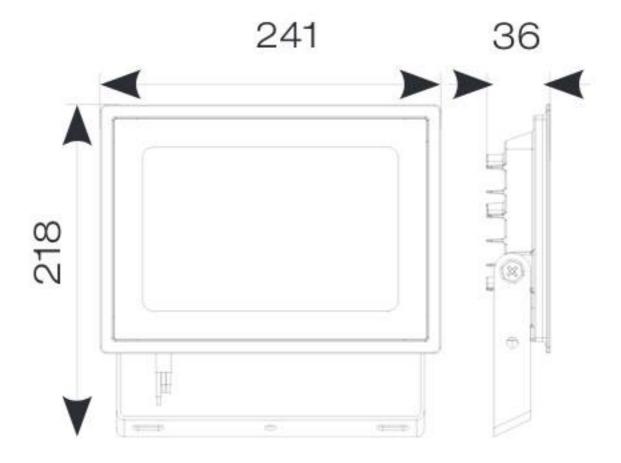

commercial applications
- Bracket design allows installation without removing mounting bracket
- Pre-wired with 1 metre of rubber insulated cable for ease of installation
- Non-dimmable

## **General Information**

Lamp Type LED
IP Rating IP65
IK Rating IK06
Class Protection 1

Internal / External Internal / External

Surface / Recessed / Suspended Surface

Warranty (Years) 2

Material Aluminium

**Technical Information** 

Wattage 70W Lumens Delivered 7000lm

**www.anselluk.com** Warrington: +44 (0) 1942 433333 Belfast: +44 (0) 2890 773750





Lm/W 100lm/W

Beam Angle 110

CRI 80

CCT 4000K

Input 220/240V

Hertz 50/60Hz

Operating Temp -20°C to 40°C

Lumen Depreciation L90 36,000h

Power Factor 0.9



**www.anselluk.com** Warrington: +44 (0) 1942 433333 Belfast: +44 (0) 2890 773750







Warrington: +44 (0) 1942 433333 Belfast: +44 (0) 2890 773750