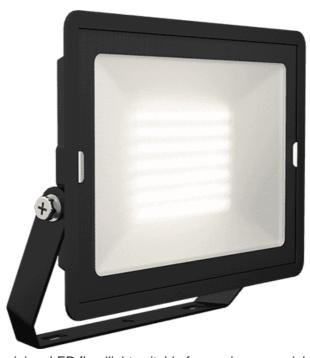

## Eden Floodlight 70W Cool White

- Compact and economic aluminium LED floodlight suitable for semi commercial applications
- Bracket design allows installation without removing mounting bracket
- Pre-wired with 1 metre of rubber insulated cable for ease of installation
- Non-dimmable