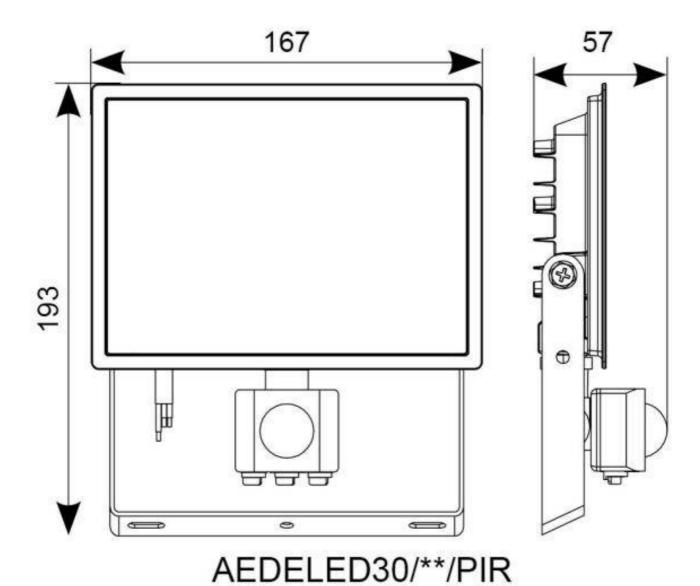

## Eden Floodlight 30W PIR Cool White

- Compact and economic aluminium LED floodlight suitable for semi commercial applications
- Bracket design allows installation without removing mounting bracket
- PIR complete with manual override facility
- Pre-wired with 1 metre of rubber insulated cable for ease of installation
- Polycarbonate spike accessory allowing installation into lawn and garden applications
- Non-dimmable