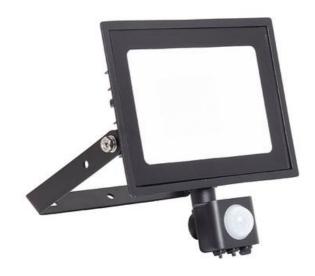

## Eden Floodlight 30W PIR Cool White

- Compact and economic aluminium LED floodlight suitable for semi commercial applications
- Bracket design allows installation without removing mounting bracket
- PIR complete with manual override facility
- Pre-wired with 1 metre of rubber insulated cable for ease of installation
- Polycarbonate spike accessory allowing installation into lawn and garden applications
- Non-dimmable