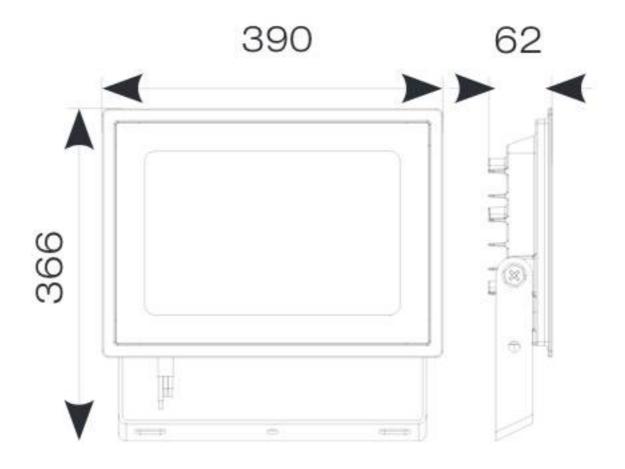

## Eden Floodlight 200W Warm White

- Compact and economic aluminium LED floodlight suitable for semi commercial applications
- Bracket design allows installation without removing mounting bracket
- Pre-wired with 1 metre of rubber insulated cable for ease of installation
- Non-dimmable