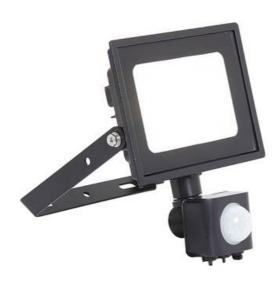

## Eden Floodlight 10W PIR Warm White

- Compact and economic aluminium LED floodlight suitable for semi commercial applications
- Bracket design allows installation without removing mounting bracket
- PIR complete with manual override facility
- Pre-wired with 1 metre of rubber insulated cable for ease of installation
- Polycarbonate spike accessory allowing installation into lawn and garden applications
- Non-dimmable