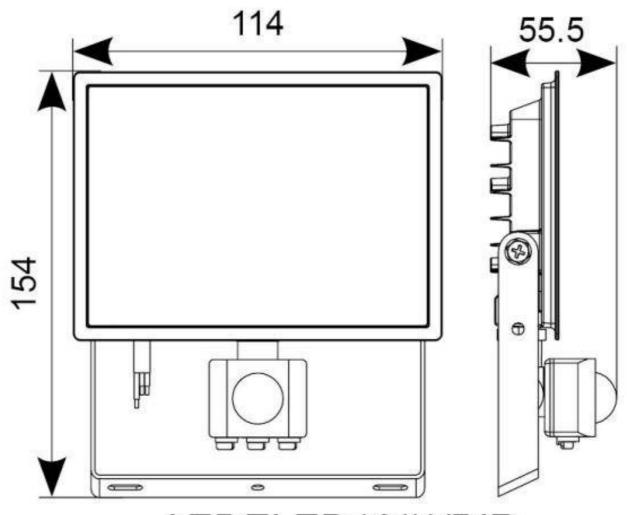

## **General Information**

Lamp Type LED

IP Rating IP44

IK Rating IK06

Class Protection 1

Internal / External Internal / External

Surface / Recessed / Suspended Surface

Warranty (Years) 2

## **Technical Information**

Wattage 10W
Lumens Delivered 900lm
Lm/W 89lm/W
Beam Angle 110

CRI 80

 CCT
 3000K

 Input
 220/240V

 Hertz
 50/60Hz

Operating Temp -20°C to 40°C Lumen Depreciation L90 36,000h

Power Factor 0.9