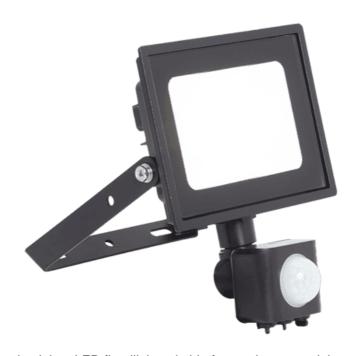

## Eden Floodlight 10W PIR Cool White

- Compact and economic aluminium LED floodlight suitable for semi commercial applications
- Bracket design allows installation without removing mounting bracket
- PIR complete with manual override facility
- Pre-wired with 1 metre of rubber insulated cable for ease of installation
- Polycarbonate spike accessory allowing installation into lawn and garden applications
- Non-dimmable