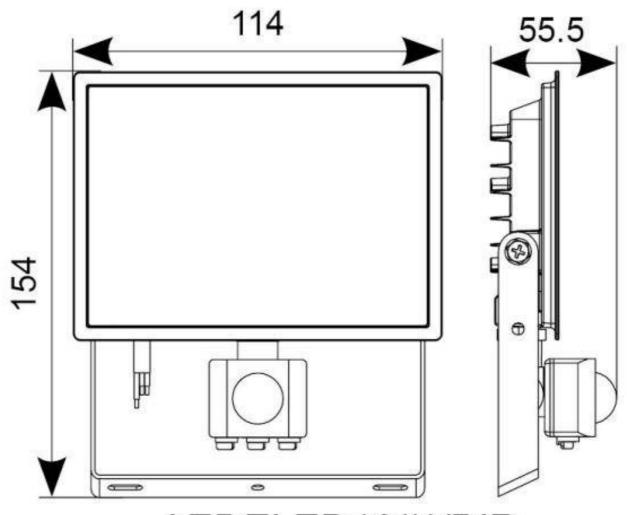

Material Aluminium

**www.anselluk.com** Warrington: +44 (0) 1942 433333 Belfast: +44 (0) 2890 773750