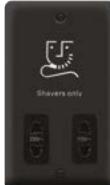

## Product Code: DPMB100BK

## 115V/230V Dual Voltage Shaver Socket Outlet **Description:**

Standards BS EN IEC 61558-1 BS EN 61558-2-5

**Additional Information** For cleaning / polishing of products, use only a soft, dry, clean cloth. Supplied with Matt Black plate fixing screws. This outlet is not continuously rated and therefore not suitable for use as a permanent charging outlet. CLICK dual voltage shaver outlets incorporate a double wound isolating transformer rated 20Va at 230V or 115V and meets BS EN 61558-2-5:2010 making it safe for use in bathrooms. PTC resettable fuses increase resistance as temperature increases due to increased flow. PTC resettable fuses are designed to limit unsafe currents while allowing constant safe current levels, resistance will "reset" automatically when the fault is removed and temperature returns to a safe level. Ensure that the mains supply is isolated before commencing installation and refer to the circuit diagram with the relevant product Bare earth cables must always be covered with appropriate sleeving and wired to the earth terminal.