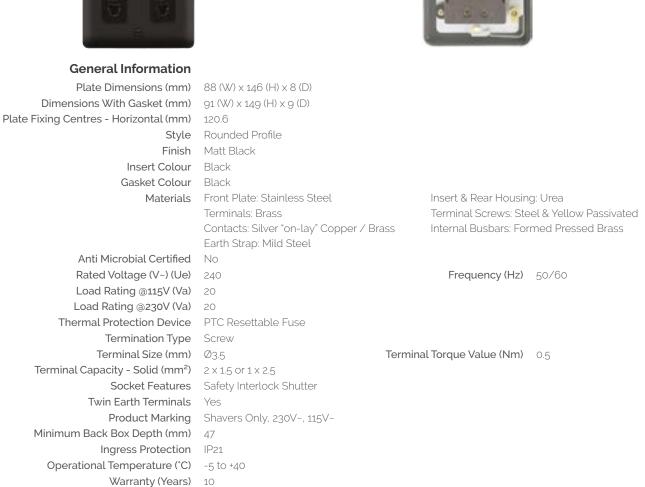

## 115V/230V Dual Voltage Shaver Socket Outlet **Description:**

Standards BS EN IEC 61558-1 BS EN 61558-2-5

**Additional Information** For cleaning / polishing of products, use only a soft, dry, clean cloth. Supplied with Matt Black plate fixing screws. This outlet is not continuously rated and therefore not suitable for use as a permanent charging outlet. CLICK dual voltage shaver outlets incorporate a double wound isolating transformer rated 20Va at 230V or 115V and meets BS EN 61558-2-5:2010 making it safe for use in bathrooms. PTC resettable fuses increase resistance as temperature increases due to increased flow. PTC resettable fuses are designed to limit unsafe currents while allowing constant safe current levels, resistance will "reset" automatically when the fault is removed and temperature returns to a safe level. Ensure that the mains supply is isolated before commencing installation and refer to the circuit diagram with the relevant product Bare earth cables must always be covered with appropriate sleeving and wired to the earth terminal.