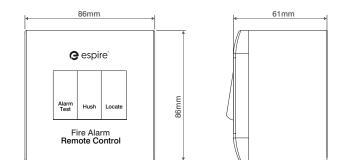

## **General Information**

| General information                                        |                                                                 |
|------------------------------------------------------------|-----------------------------------------------------------------|
| Dimensions (mm)                                            | 86 x 86 x 61 (Backbox Included)                                 |
| Colour                                                     | White                                                           |
| Materials                                                  | Urea                                                            |
| Mounting                                                   | Single Pattress – Surface and Flush Mounting (backbox included) |
| Weight (Kg)                                                | 0.24                                                            |
| Warranty (Years)                                           | 5                                                               |
| Supply, Power & Backup                                     |                                                                 |
| Supply Type                                                | Mains AC                                                        |
| Supply Voltage (V AC)                                      | 230                                                             |
| Frequency (Hz)                                             | 50                                                              |
| Cable Size (mm²)                                           | 0.75 - 2.5                                                      |
| Maximum Power Consumption (W)                              | 0.5                                                             |
| Standby Power Consumption (W)                              | 0.2                                                             |
| Interconnectability                                        |                                                                 |
| Wired Interconnect Supported                               | Yes                                                             |
| Maximum Interconnect Wiring Distance (m)                   | 300                                                             |
| RF-LINK Supported                                          | No                                                              |
| Maximum Supported Wired & RF-LINK Interconnected Devices   | 28                                                              |
| Environment                                                |                                                                 |
| Operating Temperature (°C)                                 | 0 to +40                                                        |
| Relative Humidity Resistance (%)                           | 95 (non-condensing)                                             |
| Compatible Products Interconnect supported Espire Products |                                                                 |