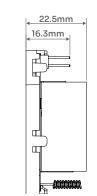

## **General Information**

| deneral information                                      |                                       |
|----------------------------------------------------------|---------------------------------------|
| Dimensions (mm)                                          | 33 x 27 x 53.6                        |
| Mounting                                                 | Recessed into compatible Espire alarm |
| Weight (Kg)                                              | 0.026                                 |
| Warranty (Years)                                         | 5                                     |
| Supply, Power & Backup                                   |                                       |
| Supply Type                                              | Battery Powered                       |
| Operating Voltage (V DC)                                 | 3                                     |
| Battery Backup                                           | Non-replaceable 10 Year Battery       |
| Battery Type                                             | 3V Lithium                            |
| Battery Size                                             | CR123A                                |
| Battery Chemistry                                        | Lithium                               |
| Interconnectability                                      |                                       |
| RF-LINK Supported                                        | Built-in                              |
| RF-LINK Frequency (MHz)                                  | 868.3                                 |
| RF-LINK Range (Open Field)(m)                            | 100                                   |
| Maximum Supported Wired & RF-LINK Interconnected Devices | 28                                    |
| Environment                                              |                                       |
| Operating Temperature (°C)                               | 0 to +40                              |
| Relative Humidity Resistance (%)                         | 95 (non-condensing)                   |
| Compatible Products Espire Alarms: ES1SL, ES1HL, ES1M    | IUL, ES1CHL, ES1CL                    |