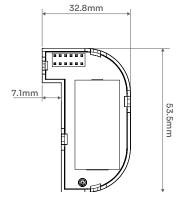

## **General Information**

| deneral information                                      |                                       |
|----------------------------------------------------------|---------------------------------------|
| Dimensions (mm)                                          | 33 x 27 x 53.6                        |
| Mounting                                                 | Recessed into compatible Espire alarm |
| Weight (Kg)                                              | 0.026                                 |
| Warranty (Years)                                         | 5                                     |
| Supply, Power & Backup                                   |                                       |
| Supply Type                                              | Battery Powered                       |
| Operating Voltage (V DC)                                 | 3                                     |
| Battery Backup                                           | Non-replaceable 10 Year Battery       |
| Battery Type                                             | 3V Lithium                            |
| Battery Size                                             | CR123A                                |
| Battery Chemistry                                        | Lithium                               |
| Interconnectability                                      |                                       |
| RF-LINK Supported                                        | Built-in                              |
| RF-LINK Frequency (MHz)                                  | 868.3                                 |
| RF-LINK Range (Open Field)(m)                            | 100                                   |
| Maximum Supported Wired & RF-LINK Interconnected Devices | 28                                    |
| Environment                                              |                                       |
| Operating Temperature (°C)                               | 0 to +40                              |
| Relative Humidity Resistance (%)                         | 95 (non-condensing)                   |
| Compatible Products Espire Alarms: ES1SL, ES1HL, ES1M    | IUL, ES1CHL, ES1CL                    |