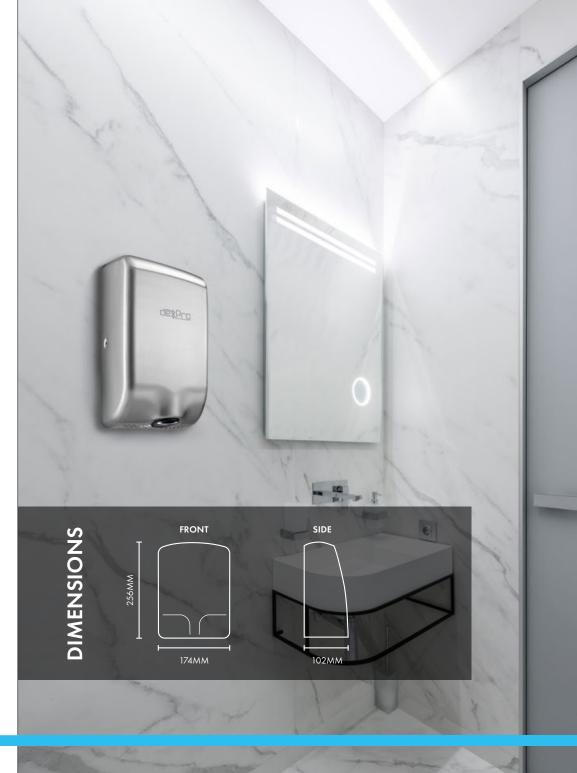

schools/universities, Restaurants, Pubs/Clubs, and offices.

Economically friendly With the ability to turn off the heating element via a hidden switch behind the casing, the Feisty compact can operate at just 600W, making it very energy efficient whilst maintaining its fast drying time.

ADA/DDA compliant meaning the feisty compact can also be used in any disabled washroom, making the decision to have uniform across all washrooms an easy choice.

- Super high speed hand dryer
- Stainless steel White/Brushed/Black Cover
- 100m/s super high speed air flow
- Approx. 10 second drying time
- Automatic operation with Blue LED downlight
- Warm or cool airflow by hidden switch
- Noise (75db)
- ADA/DDA Compliant
- Easy to install & maintain

## **KEY FEATURES**











## **FOOTFALL AREA**