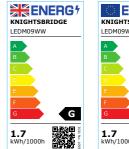

### 230V IP65 1.7W LED Ground/ Deck Light - 3000K

www.mlaccessories.co.uk

| MLA PART CODE       | LEDM09WW                                                                              |
|---------------------|---------------------------------------------------------------------------------------|
| DESCRIPTION         | 230V IP65 1.7W LED Ground/ Deck Light - 3000K                                         |
| NET WEIGHT (KG)     | 0.36                                                                                  |
| FINISH              | Stainless Steel                                                                       |
| DIFFUSER            | Opal                                                                                  |
| DIMENSIONS (MM)     | Diameter - 80 Projection - 3 Base Height - 44 Overall Height - 51 Recessed Depth - 48 |
| CUT-OUT (MM)        | Cut-out Diameter - 75<br>Cut-out with Sleeve - 77                                     |
| CONSTRUCTION        | Construction - 316 Stainless steel<br>Construction 2 - & die-cast aluminium           |
| CLASS               | I                                                                                     |
| IP RATING           | IP65                                                                                  |
| WATTAGE (W)         | 1.7                                                                                   |
| LAMP TECHNOLOGY     | LED                                                                                   |
| LAMP INCLUDED       | Yes                                                                                   |
| LUMENS (LM)         | 90                                                                                    |
| LUMEN TOLERANCE     | 5%                                                                                    |
| EFFICACY (LM/W)     | 47.54                                                                                 |
| CIRCUIT WATTAGE (W) | 1.9                                                                                   |
| ССТ                 | 3000K                                                                                 |
| LIGHT COLOUR        | Warm White                                                                            |
| CRI                 | >80                                                                                   |
| SDCM                | <6                                                                                    |
| RUNNING CURRENT (A) | 0.01                                                                                  |
| DISPLACEMENT FACTOR | >0.9                                                                                  |
| SVM                 | 0.032                                                                                 |
| PST-LM              | 0.577                                                                                 |