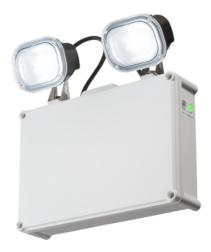

## **EMTWINLIP**

230V IP65 2 x 3W LED Twin Emergency Spotlight

www.mlaccessories.co.uk

| DESCRIPTION                | 230V IP65 2 x 3W LED Twin Emergency Spotlight  |
|----------------------------|------------------------------------------------|
| NET WEIGHT (KG)            | 1.28                                           |
| FINISH                     | White                                          |
| DIFFUSER                   | Prismatic                                      |
| DIMENSIONS (MM)            | Height - 301<br>Width - 280<br>Projection - 90 |
| CONSTRUCTION               | Construction - Polycarbonate                   |
| CLASS                      | I                                              |
| IP RATING                  | IP65                                           |
| WATTAGE (W)                | 6                                              |
| LAMP TECHNOLOGY            | SMD LED                                        |
| LAMP INCLUDED              | Yes                                            |
| LUMEN TOLERANCE            | 5%                                             |
| LUMENS EMERGENCY MODE (LM) | 480                                            |
| ССТ                        | 6000K                                          |
| LIGHT COLOUR               | Daylight                                       |
| CRI                        | >80                                            |
| BEAM ANGLE (DEGREES)       | 80                                             |
| LIFE SPAN (HRS)            | 50,000                                         |
| DIMMABLE                   | No                                             |
| EMERGENCY                  | Non-maintained only                            |
| SELF-TEST                  | No                                             |
| OPERATING TEMPERATURE      | 0~45°C                                         |
| INPUT VOLTAGE              | 230V 50Hz                                      |
| CABLE ENTRY (MM)           | 20                                             |
| CABLE GLAND INCLUDED       | No                                             |
| BATTERY INCLUDED           | Yes                                            |
| WARRANTY                   | 3year(s)                                       |