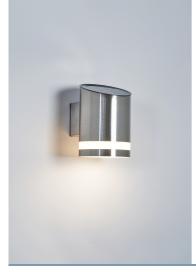

## ZN-42045 Trimdon Solar LED Wall Light 100Lm SST

Trimdon Solar LED Wall Light 100Lm SST

|          | Technical Data                |                     |
|----------|-------------------------------|---------------------|
|          | Material                      | Steel/Polycarbonate |
|          | Colour                        | SST                 |
|          | Bulb Type                     | Integral LED        |
|          | Bulb Shape                    | LED                 |
|          | IP Rating                     | IP44                |
|          | Colour Temperature (K)        | 3000k               |
|          | Max Wattage (W)               | 2                   |
|          | Lumen output (Im)             | 20                  |
|          | Number of Bulbs               | 1                   |
|          | Dimensions                    |                     |
|          | Product Depth (mm)            | 125                 |
|          | Product Width (mm)            | 90                  |
|          | Product Height (mm)           | 135                 |
|          | Product Weight (g)            | 370                 |
|          |                               |                     |
| Built by | Powered by putting data first | Ind LUCKINSIive     |