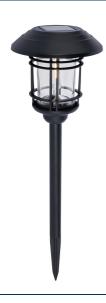

## ZN-42034 **Tanfield Solar LED Post Lantern CCT** 15Lm Black

Tanfield Solar LED Post Lantern CCT 15Lm Black

## **Technical Data**

| Material               | Polycarbonate |
|------------------------|---------------|
| Colour                 | Black         |
| Bulb Type              | Integral LED  |
| Bulb Shape             | LED           |
| IP Rating              | IP44          |
| Colour Temperature (K) | 3000k         |
| Max Wattage (W)        | 0.5           |
| Lumen output (Im)      | 15            |
| Number of Bulbs        | 1             |
| Dimensions             |               |
| Product Depth (mm)     | 170           |
| Product Width (mm)     | 170           |
| Product Height (mm)    | 590           |
| Product Weight (g)     | 700           |