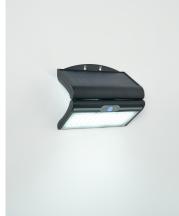

## ZN-42056 **Blackhall 2w Solar Floodlight Black**

Blackhall 6w Solar Floodlight Black

## **Technical Data**

| Material               | Polycarbonate |
|------------------------|---------------|
| Colour                 | Black         |
| Bulb Type              | Integral LED  |
| Bulb Shape             | LED           |
| IP Rating              | IP44          |
| Colour Temperature (K) | 3000k         |
| Max Wattage (W)        | 6             |
| Lumen output (Im)      | 320           |
| Number of Bulbs        | 1             |
| Dimensions             |               |
| Product Depth (mm)     | 190           |
| Product Width (mm)     | 230           |
| Product Height (mm)    | 100           |
| Product Weight (g)     | 580           |