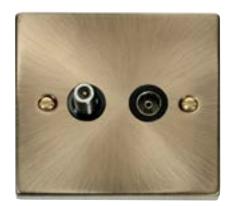

## **Technical Specification**

Description: Isolated Satellite & Isolated Coaxial Outlet

## **General Information**

Plate Dimensions (mm) 88 (W) x 88 (H) x 8 (D)

Dimensions With Gasket (mm) 91 (W) x 91 (H) x 9 (D)

Plate Fixing Centres - Horizontal (mm) 60.3

> Style Victorian

Finish Antique Brass

Insert Colour Black Gasket Colour Black

> Materials Front Plate: Stainless Steel Insert: Urea

> > Terminals: Brass Earth Plate: Mild Steel

Gasket: Nylon

Anti Microbial Certified No

Termination Type Screw Isolated Yes

Isolated Comments Enables 1 way signal, reducing signal interference

Non-Isolated No Shielded No

Minimum Back Box Depth (mm) 16 IP20 Ingress Protection

Operational Temperature (°C)

Warranty (Years) Warranty - Electronics (Years) 2

Isolated socket will filter out any interference, if a 2 way signal is required, i.e. for use with satellite hard wire extensions, then a non-isolated outlet is required.

UK Design Registration: 3015621