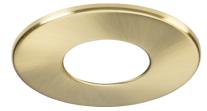

## **SPKEVFBZB**

Fixed Bezel for SpektroLED Evo - Brushed Brass

www.mlaccessories.co.uk

| MLA PART CODE                            | SPKEVFBZB                                      |
|------------------------------------------|------------------------------------------------|
| DESCRIPTION                              | Fixed Bezel for SpektroLED Evo - Brushed Brass |
| NET WEIGHT (KG)                          | 0.026                                          |
| FINISH                                   | Brushed Brass                                  |
| DIMENSIONS (MM)                          | Diameter - 90<br>Depth - 4                     |
| CONSTRUCTION                             | Construction - Steel                           |
| WARRANTY                                 | 5year(s)                                       |
| ORIGIN OF MANUFACTURE                    | China                                          |
| DECLARATION OF CONFORMITY (HELD ON FILE) | Yes                                            |
| EAN                                      | 5056270885583                                  |