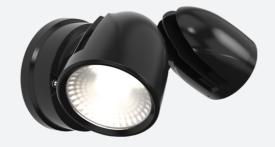

## Zeker

Zeker CCT Security Light Black Code: AZEKER/BL

## PRODUCT FEATURES

- Flexible, compact and economic aluminium LED twin head floodlight suitable for residential applications
- Selectable CCT between 3000K, 4000K and 6000K
- Non-dimmable

- Twin adjustable heads provide greater flexibility and coverage
- PIR versions complete with 8hr manual override facility