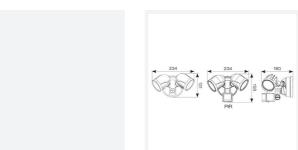

| TECHNICAL INFORMATION |  |
|-----------------------|--|
| LED                   |  |
| Black                 |  |
| IP65                  |  |
| 1                     |  |
| Internal / External   |  |
| Wall                  |  |
| L70 54,000h           |  |
| 3                     |  |
| Yes                   |  |
| 131 mm                |  |
|                       |  |