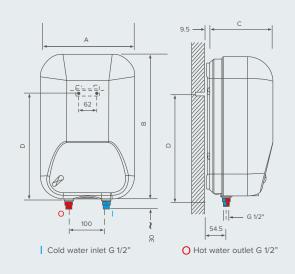

## PICCOLO





## The Piccolo is a wall mounted electric point of use water heater, ideal for occasional use areas, such as kitchens, loft conversions and cloak rooms where there is limited space.

- / Open outlet electric water heater
- / 5 litre capacity
- / External temperature control
- / Heating indicator light
- / 9 minute reheat time
- / Supplied with directional spout and cold water inlet valve
- / Mains pressure or gravity feed

**ENERGY RATING** 







|         | PICCOLO             |
|---------|---------------------|
|         | 5                   |
|         | Open outlet         |
| I       | 5                   |
|         | Oversink            |
|         | А                   |
| kW      | 2                   |
|         | XXS                 |
| min     | 9                   |
| kg      | 2.6                 |
| V       | 230                 |
| °C      | 75                  |
| kWh/24h | 0.25                |
|         |                     |
|         | 3100525             |
|         | min<br>kg<br>V<br>℃ |



## PICCOLO

**A** = 251mm **B** = 385mm **C** = 174mm **D** = 270mm