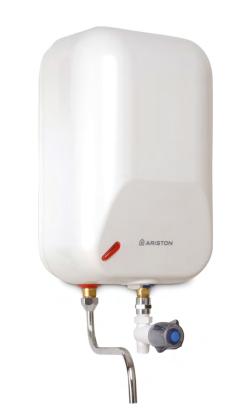

## The Piccolo is a wall mounted electric point of use water heater, ideal for occasional use areas, such as kitchens, loft conversions and cloak rooms where there is limited space.

- / Open outlet electric water heater
- / 5 litre capacity
- / External temperature control
- / Heating indicator light
- / 9 minute reheat time
- / Supplied with directional spout and cold water inlet valve
- / Mains pressure or gravity feed