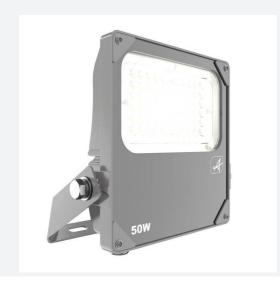

## **Aztec Coastal Asymmetric**

Aztec Coastal Asymmetrical Floodlight 50W

Code: AAZCLED50/ASY

Category

**Application** 

Specification

Ancillary, Commercial, Education, Healthcare, Hospitality, Industrial, Outdoor, Retail

## PRODUCT FEATURES

- High performance die-cast marine grade aluminium LED floodlight suitable for industrial and coastal applications
- Marine grade construction ideal for coastal and adverse weather, swimming pool and chemical plant applications
- Pre-installed breathable gland prevents internal moisture accumulation
- Concentrated saline 3,000 hour salt spray test to EN ISO 9227

- 304L stainless steel mounting bracket and fixings
- High output, high efficiency asymmetric lens technology for anti-light pollution
- $\bullet\,$  Pre-wired with 1.5 metre of rubber insulated cable for ease of installation
- High purity aluminium construction, surface electrophoresis and corrosion-proof treatment