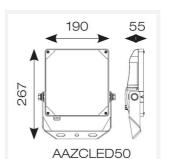

| TECHNICAL INFORMATION          |             |  |
|--------------------------------|-------------|--|
| Light Source                   | LED         |  |
| Colour / Finish                | Aluminium   |  |
| IP Rating                      | IP66        |  |
| Class Protection               | 1           |  |
| Internal / External            | External    |  |
| Surface / Recessed / Suspended | Pole, Wall  |  |
| Lumen Depreciation             | L80 54,000h |  |
| Warranty (Years)               | 5           |  |
| CE Mark                        | Yes         |  |
| Height                         | 267 mm      |  |