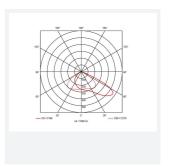

| GENERAL INFORMATION |              |  |
|---------------------|--------------|--|
| Wattage             | 50W          |  |
| Lumens Delivered    | 6800lm       |  |
| Lm/W                | 136lm/W      |  |
| Beam Angle          | 60/120       |  |
| CRI                 | 70           |  |
| CCT                 | 5000K        |  |
| Input               | 220/240V     |  |
| Operating Temp      | -30°C - 50°C |  |
| SDCM                | 5            |  |