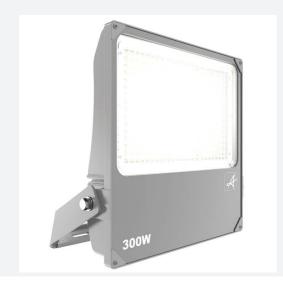

## **Aztec Coastal Asymmetric**

Aztec Coastal Asymmetrical Floodlight 300W

Code: AAZCLED300/ASY/PC

Category

**Application** 

Specification

Ancillary, Commercial, Education, Healthcare, Hospitality, Industrial, Outdoor, Retail

## PRODUCT FEATURES

- High performance die-cast marine grade aluminium LED floodlight suitable for industrial and coastal applications
- Marine grade construction ideal for coastal and adverse weather, swimming pool and chemical plant applications
- Pre-installed breathable gland prevents internal moisture accumulation
- Concentrated saline 3,000 hour salt spray test to EN ISO 9227

• 304L stainless steel mounting bracket and fixings

AAZCLED300

- High output, high efficiency asymmetric lens technology for anti-light pollution
- $\bullet\,$  Pre-wired with 1.5 metre of rubber insulated cable for ease of installation
- High purity aluminium construction, surface electrophoresis and corrosion-proof treatment