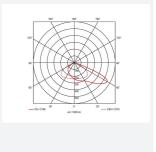

| GENERAL INFORMATION |              |  |
|---------------------|--------------|--|
| Wattage             | 300W         |  |
| Lumens Delivered    | 42500lm      |  |
| Lm/W                | 142lm/W      |  |
| Beam Angle          | 60/120       |  |
| CRI                 | 70           |  |
| CCT                 | 5000K        |  |
| Input               | 220/240V     |  |
| Operating Temp      | -30°C - 50°C |  |
| SDCM                | 5            |  |
|                     |              |  |