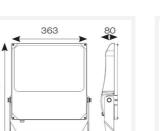

| TECHNICAL INFORMATION          |             |  |
|--------------------------------|-------------|--|
| Light Source                   | LED         |  |
| Colour / Finish                | Aluminium   |  |
| IP Rating                      | IP66        |  |
| Class Protection               | 1           |  |
| Internal / External            | External    |  |
| Surface / Recessed / Suspended | Pole, Wall  |  |
| Lumen Depreciation             | L80 54,000h |  |
| Warranty (Years)               | 5           |  |
| CE Mark                        | Yes         |  |
| Height                         | 470 mm      |  |