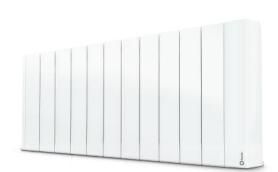

## BELIZE WIFI SHORT WIFI TRUEREALPOWER

ELECTRIC RADIATOR WITH THERMAL FLUID

- High-purity 100% recycled aluminium body and end-casing
- High heat transfer thermal fluid
- Wall-mounted, easy to install
- Touch control panel with TFT display
- Integrated WiFi (compatible with 2.4 GHz) and smartphone control
- Control temperature, cost & consumption 24/7 from the Rointe Connect app
- Energy-saving functions: Open Windows, Adaptive start, Hotel & User mode
- Energy efficiency tech: Fuzzy Logic Energy Control <sup>1</sup>
- Works with renewable energy sources like solar/PV for sustainable heating

980

• Guarantee: 10 years body | 3 years electronics

1,300

| MODEL                             | BRI1100RADC        | BRI1300RADC  | BRI1500RADC                                                                                                                                                                                                                                                                                                                                                                                                                                                                                                                                                                                                                                                                                                                                                                                                                                                                                                                                                                                                                                                                                                                                                                                                                                                                                                                                                                                                                                                                                                                                                                                                                                                                                                                                                                                                                                                                                                                                                                                                                                                                                                                    |
|-----------------------------------|--------------------|--------------|--------------------------------------------------------------------------------------------------------------------------------------------------------------------------------------------------------------------------------------------------------------------------------------------------------------------------------------------------------------------------------------------------------------------------------------------------------------------------------------------------------------------------------------------------------------------------------------------------------------------------------------------------------------------------------------------------------------------------------------------------------------------------------------------------------------------------------------------------------------------------------------------------------------------------------------------------------------------------------------------------------------------------------------------------------------------------------------------------------------------------------------------------------------------------------------------------------------------------------------------------------------------------------------------------------------------------------------------------------------------------------------------------------------------------------------------------------------------------------------------------------------------------------------------------------------------------------------------------------------------------------------------------------------------------------------------------------------------------------------------------------------------------------------------------------------------------------------------------------------------------------------------------------------------------------------------------------------------------------------------------------------------------------------------------------------------------------------------------------------------------------|
| TECHNICAL CHARACTERISTICS         |                    |              |                                                                                                                                                                                                                                                                                                                                                                                                                                                                                                                                                                                                                                                                                                                                                                                                                                                                                                                                                                                                                                                                                                                                                                                                                                                                                                                                                                                                                                                                                                                                                                                                                                                                                                                                                                                                                                                                                                                                                                                                                                                                                                                                |
| No. Heating Elements              | 11                 | 13           | 15                                                                                                                                                                                                                                                                                                                                                                                                                                                                                                                                                                                                                                                                                                                                                                                                                                                                                                                                                                                                                                                                                                                                                                                                                                                                                                                                                                                                                                                                                                                                                                                                                                                                                                                                                                                                                                                                                                                                                                                                                                                                                                                             |
| Nominal Power (W)                 | 1,100              | 1,300        | 1,500                                                                                                                                                                                                                                                                                                                                                                                                                                                                                                                                                                                                                                                                                                                                                                                                                                                                                                                                                                                                                                                                                                                                                                                                                                                                                                                                                                                                                                                                                                                                                                                                                                                                                                                                                                                                                                                                                                                                                                                                                                                                                                                          |
| Effective Power (W) <sup>2</sup>  | 418                | 494          | 570                                                                                                                                                                                                                                                                                                                                                                                                                                                                                                                                                                                                                                                                                                                                                                                                                                                                                                                                                                                                                                                                                                                                                                                                                                                                                                                                                                                                                                                                                                                                                                                                                                                                                                                                                                                                                                                                                                                                                                                                                                                                                                                            |
| Voltage (V)                       | 220-240            | 220-240      | 220-240                                                                                                                                                                                                                                                                                                                                                                                                                                                                                                                                                                                                                                                                                                                                                                                                                                                                                                                                                                                                                                                                                                                                                                                                                                                                                                                                                                                                                                                                                                                                                                                                                                                                                                                                                                                                                                                                                                                                                                                                                                                                                                                        |
| Frequency (Hz)                    | 50                 | 50           | 50                                                                                                                                                                                                                                                                                                                                                                                                                                                                                                                                                                                                                                                                                                                                                                                                                                                                                                                                                                                                                                                                                                                                                                                                                                                                                                                                                                                                                                                                                                                                                                                                                                                                                                                                                                                                                                                                                                                                                                                                                                                                                                                             |
| Current (A)                       | 4.8                | 5.7          | 6.5                                                                                                                                                                                                                                                                                                                                                                                                                                                                                                                                                                                                                                                                                                                                                                                                                                                                                                                                                                                                                                                                                                                                                                                                                                                                                                                                                                                                                                                                                                                                                                                                                                                                                                                                                                                                                                                                                                                                                                                                                                                                                                                            |
| Finish                            | White RAL 9010     |              |                                                                                                                                                                                                                                                                                                                                                                                                                                                                                                                                                                                                                                                                                                                                                                                                                                                                                                                                                                                                                                                                                                                                                                                                                                                                                                                                                                                                                                                                                                                                                                                                                                                                                                                                                                                                                                                                                                                                                                                                                                                                                                                                |
| DIMENSIONS                        |                    |              |                                                                                                                                                                                                                                                                                                                                                                                                                                                                                                                                                                                                                                                                                                                                                                                                                                                                                                                                                                                                                                                                                                                                                                                                                                                                                                                                                                                                                                                                                                                                                                                                                                                                                                                                                                                                                                                                                                                                                                                                                                                                                                                                |
| Height (mm)                       | 420                | 420          | 420                                                                                                                                                                                                                                                                                                                                                                                                                                                                                                                                                                                                                                                                                                                                                                                                                                                                                                                                                                                                                                                                                                                                                                                                                                                                                                                                                                                                                                                                                                                                                                                                                                                                                                                                                                                                                                                                                                                                                                                                                                                                                                                            |
| Width (mm)                        | 980                | 1,140        | 1,300                                                                                                                                                                                                                                                                                                                                                                                                                                                                                                                                                                                                                                                                                                                                                                                                                                                                                                                                                                                                                                                                                                                                                                                                                                                                                                                                                                                                                                                                                                                                                                                                                                                                                                                                                                                                                                                                                                                                                                                                                                                                                                                          |
| Depth (mm)                        | 95                 | 95           | 95                                                                                                                                                                                                                                                                                                                                                                                                                                                                                                                                                                                                                                                                                                                                                                                                                                                                                                                                                                                                                                                                                                                                                                                                                                                                                                                                                                                                                                                                                                                                                                                                                                                                                                                                                                                                                                                                                                                                                                                                                                                                                                                             |
| Installed Depth (mm)              | 118                | 118          | 118                                                                                                                                                                                                                                                                                                                                                                                                                                                                                                                                                                                                                                                                                                                                                                                                                                                                                                                                                                                                                                                                                                                                                                                                                                                                                                                                                                                                                                                                                                                                                                                                                                                                                                                                                                                                                                                                                                                                                                                                                                                                                                                            |
| Weight (kg)                       | 15.2               | 18.8         | 21.6                                                                                                                                                                                                                                                                                                                                                                                                                                                                                                                                                                                                                                                                                                                                                                                                                                                                                                                                                                                                                                                                                                                                                                                                                                                                                                                                                                                                                                                                                                                                                                                                                                                                                                                                                                                                                                                                                                                                                                                                                                                                                                                           |
| Heats Room Size (m²) <sup>3</sup> | up to 8            | up to 9      | up to 11                                                                                                                                                                                                                                                                                                                                                                                                                                                                                                                                                                                                                                                                                                                                                                                                                                                                                                                                                                                                                                                                                                                                                                                                                                                                                                                                                                                                                                                                                                                                                                                                                                                                                                                                                                                                                                                                                                                                                                                                                                                                                                                       |
| DIAGRAM                           |                    |              |                                                                                                                                                                                                                                                                                                                                                                                                                                                                                                                                                                                                                                                                                                                                                                                                                                                                                                                                                                                                                                                                                                                                                                                                                                                                                                                                                                                                                                                                                                                                                                                                                                                                                                                                                                                                                                                                                                                                                                                                                                                                                                                                |
| 118 BRI                           | 1100RADC BRI1300R. | ADC BRI1500R | ADC                                                                                                                                                                                                                                                                                                                                                                                                                                                                                                                                                                                                                                                                                                                                                                                                                                                                                                                                                                                                                                                                                                                                                                                                                                                                                                                                                                                                                                                                                                                                                                                                                                                                                                                                                                                                                                                                                                                                                                                                                                                                                                                            |
| 100                               |                    |              | The state of the s |