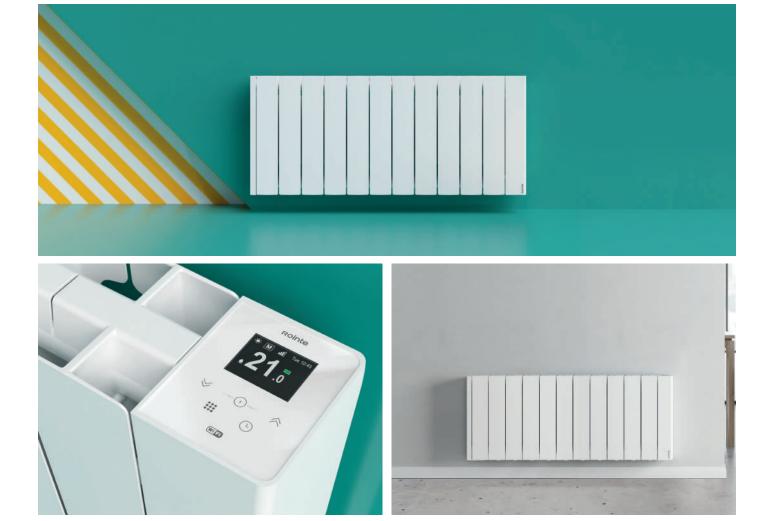

## BELIZE WIFI SHORT WIFI TRUEREALPOWER

ELECTRIC RADIATOR WITH THERMAL FLUID

- High-purity 100% recycled aluminium body and end-casing
- High heat transfer thermal fluid
- Wall-mounted, easy to install
- Touch control panel with TFT display
- Integrated WiFi (compatible with 2.4 GHz) and smartphone control
- Control temperature, cost & consumption 24/7 from the Rointe Connect app
- Energy-saving functions: Open Windows, Adaptive start, Hotel & User mode
- Energy efficiency tech: Fuzzy Logic Energy Control <sup>1</sup>
- Works with renewable energy sources like solar/PV for sustainable heating

## BELIZE WIFI SHORT WEDDRECT TRUEREALPOWER ELECTRIC RADIATOR WITH THERMAL FLUID

| MODEL                                             | BRI1100RADC                                                                         | BRI1300RADC                               | BRI1500RADC              |  |
|---------------------------------------------------|-------------------------------------------------------------------------------------|-------------------------------------------|--------------------------|--|
| TEMPERATURE                                       |                                                                                     |                                           |                          |  |
| Manual Adjust Temperature                         |                                                                                     | 7 to 30°C                                 |                          |  |
| Temperature modes                                 |                                                                                     | Off, Anti-Frost, Eco, Comfort             |                          |  |
| Anti-Frost Temperature                            |                                                                                     | 7°C                                       |                          |  |
| Eco Range Temperature                             |                                                                                     | 7.5 to 18.5°C                             |                          |  |
| Comfort Range Temperature                         |                                                                                     | 19 to 30°C                                |                          |  |
| Ambient Temperature Stability <sup>4</sup>        |                                                                                     | ± 0.25 °C                                 |                          |  |
| <b>ENERGY SAVING TECHNOLOGIES &amp; FUNCTIONS</b> |                                                                                     |                                           |                          |  |
| Energy Control Technology 1                       | Fuzzy Logic E                                                                       | nergy Control - up to 62% less of its non | ninal power <sup>2</sup> |  |
| Programming                                       | , ,                                                                                 | 24/7                                      |                          |  |
| Preset Heating Programs                           |                                                                                     | ✓                                         |                          |  |
| Adaptive Start                                    |                                                                                     | ✓                                         |                          |  |
| Open Windows                                      |                                                                                     | <b>√</b>                                  |                          |  |
| User mode                                         |                                                                                     | <b>√</b>                                  |                          |  |
| Hotel mode                                        |                                                                                     | <b>√</b>                                  |                          |  |
| Presence Detector                                 |                                                                                     | -                                         |                          |  |
| Pilot Wire                                        |                                                                                     | Only when specifically ordered            |                          |  |
| Programming modes                                 |                                                                                     | Manual/Automatic                          |                          |  |
| Consumption Meter                                 |                                                                                     | √ √                                       |                          |  |
| CONTROLS & INTERFACE                              |                                                                                     | ·                                         |                          |  |
| Operation Via Rointe Heating App                  |                                                                                     | <b>√</b>                                  |                          |  |
| Operation Via Remote Control                      |                                                                                     | <u> </u>                                  |                          |  |
| Operation Via Control Panel                       |                                                                                     | <b>√</b>                                  |                          |  |
| Screen                                            |                                                                                     | 1.77" TFT                                 |                          |  |
| Interactive Menus                                 |                                                                                     |                                           |                          |  |
| Control Panel Lock                                |                                                                                     | Via control panel                         |                          |  |
| Remote Control Lock                               |                                                                                     | Via heating app control                   |                          |  |
| Keypad Keypad                                     |                                                                                     | Touch Control (5 Buttons)                 |                          |  |
| WIFI CONTROL & TECHNOLOGIES                       |                                                                                     | Toden control (5 Buttons)                 |                          |  |
| Built-In WiFi (2.4 GHz)                           |                                                                                     | ✓                                         |                          |  |
| WiFi Direct <sup>5</sup>                          |                                                                                     | <b>√</b>                                  |                          |  |
| Rointe Heating App Control                        |                                                                                     | <u> </u>                                  |                          |  |
| Rointe Heating App Platforms                      |                                                                                     | Android, iOS and Web                      |                          |  |
| Works with Amazon Alexa & Google Assistant        |                                                                                     | √ √                                       |                          |  |
| Control by Geolocation                            |                                                                                     |                                           |                          |  |
| True Real Power Consumption meter                 |                                                                                     |                                           |                          |  |
| Cost & Consumption control                        |                                                                                     | <u> </u>                                  |                          |  |
| Customisable Screen Colour                        |                                                                                     |                                           |                          |  |
| Comfort Index 1                                   |                                                                                     | <u> </u>                                  |                          |  |
| AIH System 1                                      |                                                                                     | <u> </u>                                  |                          |  |
| INSTALLATION                                      |                                                                                     | •                                         |                          |  |
| Mounting                                          |                                                                                     | Wall                                      |                          |  |
| Direction                                         |                                                                                     |                                           |                          |  |
| Supplied With                                     | Horizontal  Plug, Cable, Installation Kit (template, brackets, screws), User Manual |                                           |                          |  |
| PACKAGING INFORMATION                             | r lug, cable, ms                                                                    | tanation Kit (template, brackets, solews  | ), OSCI Manual           |  |
| Height (mm)                                       | 500                                                                                 | 500                                       | 500                      |  |
| Width (mm)                                        | 1,010                                                                               | 1,190                                     | 1,350                    |  |
| Depth (mm)                                        | 1,010                                                                               | 140                                       | 140                      |  |
| Gross Weight (kg)                                 | 17.0                                                                                | 21.0                                      | 24.0                     |  |
| GUARANTEE                                         | 17.0                                                                                | Z1.U                                      | ۷4.0                     |  |
| Aluminium Body Guarantee                          |                                                                                     | 10 years                                  |                          |  |
| Electronic Components Guarantee                   |                                                                                     | 3 years                                   |                          |  |
| Lieutionic components dudiditiee                  |                                                                                     | 3 years                                   |                          |  |