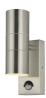

## ZN-29179-SST **LETO Up & Down Wall Light PIR**

Leto 2 Light w PIR GU10 Brushed Steel, 201 Stainless Steel and clear glass, Adjustable lux, sensitivity and timer, Up to 8m detection distance, 2 x 7w Max LED GU10, IP44 Rated.