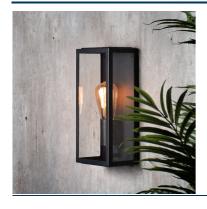

## **ZN-20944-BLK MINERVA Box Lantern**

Minerva 1 Light E27 Metal Box Lantern Satin Black, 201 Stainless Steel Construction with a durable Powder coated finish, Suitable for Outdoor Use, 1 x 10w Max LED E27 GLS, IP44 Rated.