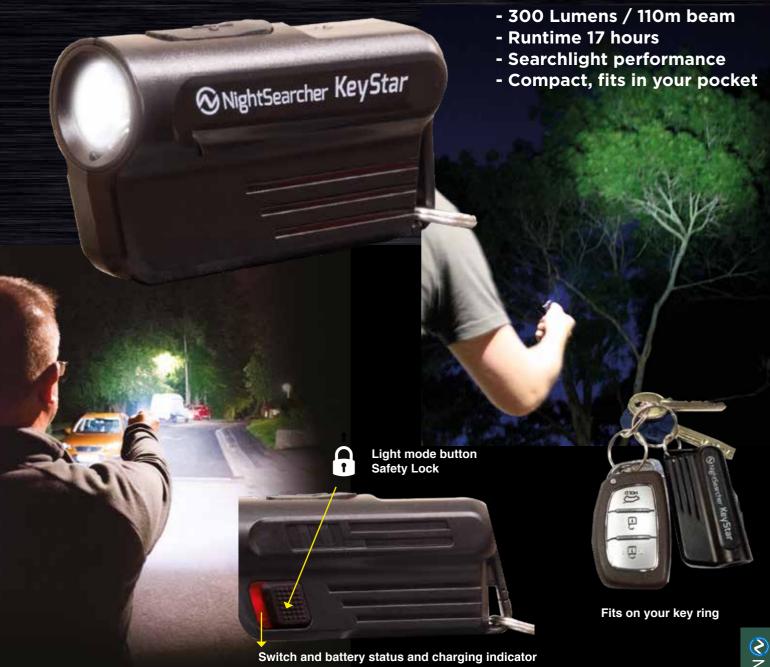

## **KeyStar**

## Searchlight performance on your keychain

|                  | KeyStar             |
|------------------|---------------------|
| 31/2             | 300                 |
|                  | 110m                |
| ()               | 17hrs               |
| MODE             | High/Dimmable       |
| <b>★</b> ILi-ion | 3.7V 600mAh, 2.22Wh |
|                  | 4hrs                |
| *,*,*,           | IPX7                |
| <b>,</b>         | 19x34x67mm          |
| <u> </u>         | 29g                 |
| CODE             | NSKEYSTAR           |

## **Features:**

- Compact and powerful 300 Lumens with 110m beam Lightweight and durable
- Easily fits in your backpack, handbag or carry in your pocket
- Rechargeable lithium battery
- Secure grip
- Dimmable
- Brightness memory function