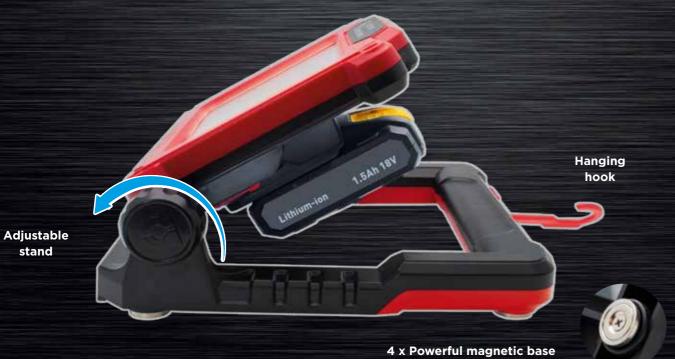

## **Features:**

- Operates from power tool batteries
- Compact, fold flat design
- Powerful magnetic base
- Toughened glass lens
- Adjustable stand with hanging hook
- IK07 Shock proof

Tripod mountable: 2m Stainless Tripod: SPTRIPODSS2M