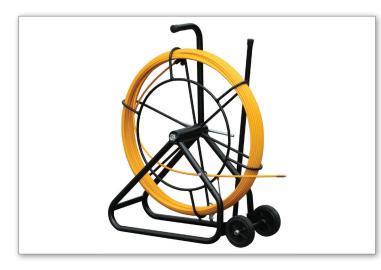

#### **CONTENTS**

- 1 x Cable Zilla 50m (550mm wide frame)
- 1 x Flexi lead
- 1 x Mini eye

#### **ABOUT**

We have matched the requirements for strength and flexibility to deliver a real monster of a tool that is fit for any challenge! The Cable Zilla 50 metres has an incredibly strong frame designed for the challenges of site life, providing a 6mm diameter rod system based upon a 550mm tall frame.