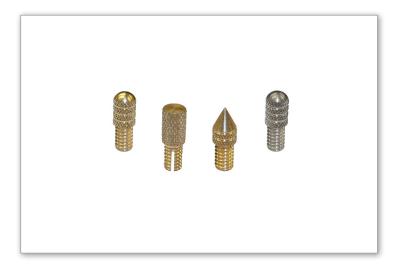

#### **CONTENTS**

## **ABOUT**

The Super Bullet Kit is an exciting pack of innovative attachments, all providing different functions. The Domed Bullet helps to clear a path when routing cable, the Flat Bullet doubles up as a thread cleaner, the Spike Bullet is perfect for boring a hole through insulation, and the Magnetic Bullet provides new opportunities for routing in conjunction with a magnet.

- 1 x Domed Bullet
- 1 x Flat Bullet
- 1 x Spike Bullet
- 1 x Magnetic Bullet