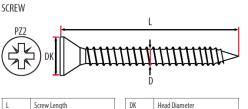

#### Screw:

4.0 x 30 Cross Recess No2 Screws Included

#### Installation Data

| Code | <sup>t</sup> fix(mm) | DK (mm) | Screw L (mm) | D (mm) | Plug L (mm) |
|------|----------------------|---------|--------------|--------|-------------|
| PBG  | 6                    | 7.5     | 30           | 4.0    | 30          |