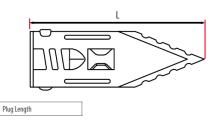

#### Installation Data

| Code | <sup>t</sup> fix(mm) | DK (mm) | Screw L (mm) | D (mm) | Plug L (mm) |
|------|----------------------|---------|--------------|--------|-------------|
| PBG  | 6                    | 7.5     | 30           | 4.0    | 30          |