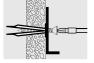

Screw Diameter

HAMMER METAL PLUIG INTO PLASTERBOARD

PLUG

INSERT SCREW
THROUGH
FIXTURE AND
INTO METAL PLUG.
TIGHTEN SCREW
UNTIL SECURE.