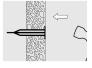

Screw Diameter

HAMMER METAL PLUIG INTO PLASTERBOARD

PLUG

INSERT SCREW
THROUGH
FIXTURE AND
INTO METAL PLUG.
TIGHTEN SCREW
UNTIL SECURE.