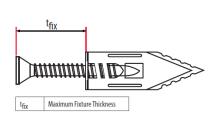

#### Installation Data

| Code | <sup>t</sup> fix(mm) | DK (mm) | Screw L (mm) | D (mm) | Plug L (mm) |
|------|----------------------|---------|--------------|--------|-------------|
| PBG  | 6                    | 7.5     | 30           | 4.0    | 30          |