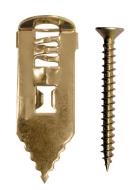

# **PBG - HAMMER PLUG (SCREW INCLUDED)**

### Description:

Quick and easy to use, an all metal hammerin plug for light duty fixing to plasterboard.

#### Screw:

4.0 x 30 Cross Recess No2 Screws Included

#### Features:

- Zinc plated and yellow passivated, to enhance corrosion resistance.
- Steel material offers improved fire resistance compared to plastic or nylon fixings.
- Does not rotate on screwing.
- Serrated point for easy hammering and rapid insertion.