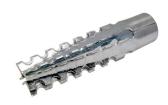

## SA5/6 - METAL WALL PLUGS

## Description:

For use where traditional Red or Brown Nylon wall plugs would not comply with current Fire Safety Regulations, in areas where fire considerations prohibit the use of plastic anchors.

SA

## OTHER ADDITIONAL INFORMATION

- Screw can be removed and reinserted into the Wall Plug.
- Fast fitting and installation with chipboard and wood screws.
- Used in areas where fire considerations prohibit the use of plastic wall plugs.