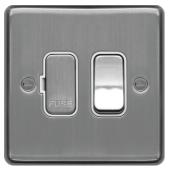

## 13A FCU Switched Brushed Steel White Insert

**Technical characteristics** 

| Switch mode              | 2pole                                      |
|--------------------------|--------------------------------------------|
| Controls and indicators  |                                            |
| Push-buttons             | No                                         |
| Main electrical features |                                            |
| Frequency                | 50/60                                      |
| Rated current            | 13 A                                       |
| Fuse                     |                                            |
| Fuse                     | with ceramic fine fuse F 13A               |
| Fuse Size                | 6,3 x 25                                   |
| Dimensions               |                                            |
| Insertion depth          | 25.3 mm                                    |
| Height                   | 86 mm                                      |
| Width                    | 86 mm                                      |
| Materials                |                                            |
| Material                 | stainless stee                             |
| Installation, mounting   |                                            |
| Installation mode        | for flush-mounted and hollow-wall mounting |
| Connection               |                                            |
| Conductor cross-section  | max. 2 x 6 mm²                             |
| Cable                    |                                            |
| Wiring                   | with double earth connection               |
| Scope of delivery        |                                            |
| Component                | with 2 fixing screws M3.5 x 30 mm          |
| Equipment                |                                            |
| Lighting                 | without lighting (cannot be illuminated)   |
| Standards                |                                            |
| Standard                 | BS 1363-4                                  |
| Safety                   |                                            |
|                          |                                            |