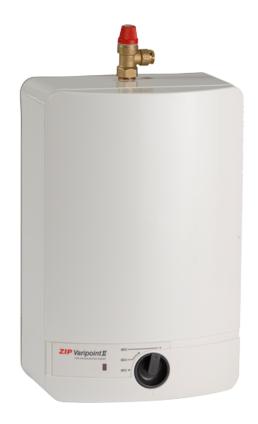

# Zip Varipoint

Varipoint 2 15ltr over-sink unvented water heater for single or multiple outlets. Heavy gauge copper inner container tested to 16 bar, supplied with temperature and pressure relief valve.

### Features and benefits

- Heavy gauge copper inner container tested to 16 bar.
- Does not require an anode. Supplied with temperature and pressure relief valve.
- External temperature control with frost protection setting.
- Element 'On' neon indicator.

## Safety features

- Manually resettable over temperature cut-out.
- Pressure and temperature relief valve supplied.
- Expansion relief valve supplied, set at 6 bar.
- Frost protection setting.