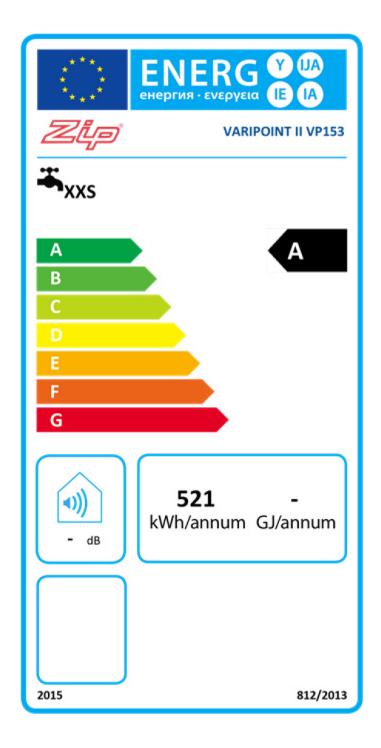

| MODEL | ENERGY EFFICIENCY | DIMENSIONS            | NOMINAL POWER    | RE-HEAT TIME    | CAPACITY |
|-------|-------------------|-----------------------|------------------|-----------------|----------|
|       | CLASS (ERP)       | W X D X H             | RATING KW        | 10-65oc (HH:MM) | (LITRES) |
| VP153 | А                 | 300mm x 285mm x 452mm | 2.2 kW @ 230V AC | 0:17            | 15       |

## Specification type

| Product code            | VP153                                             |
|-------------------------|---------------------------------------------------|
| Product name            | Varipoint 2 15ltr over-sink unvented water heater |
| Energy Efficiency Class | A                                                 |
| WRAS Approval           | No                                                |