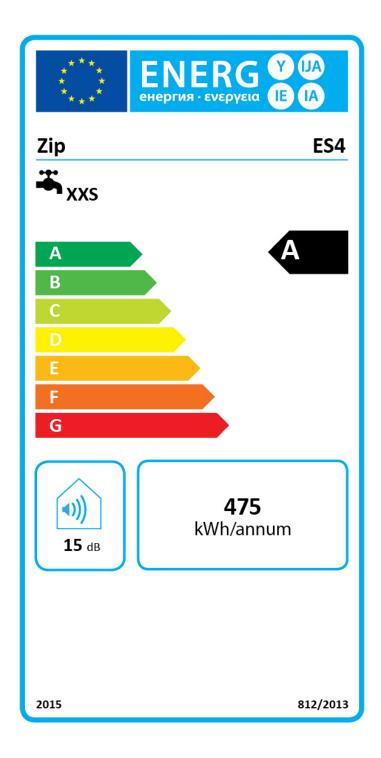

| MODEL  | ENERGY CLASS (H/C) | MIN/MAX FLOW RATE | NOMINAL POWER<br>RATING KW | DIMENSIONS<br>W X D X H |
|--------|--------------------|-------------------|----------------------------|-------------------------|
| ES4/NC | А                  | 1.5lpm / 2.5lpm   | 4.4 kW @ 230V AC           | 186mm x 87mm x 135mm    |

## Product detail

| Specification type                        |                                                                                                                                                                                                                                                      |  |
|-------------------------------------------|------------------------------------------------------------------------------------------------------------------------------------------------------------------------------------------------------------------------------------------------------|--|
| Product code                              | ES4/NC                                                                                                                                                                                                                                               |  |
| Product name                              | InLine ES4 Hand wash pack non-concussive tap 4.4kW                                                                                                                                                                                                   |  |
| Energy efficiency class                   | А                                                                                                                                                                                                                                                    |  |
| Element type                              | Bare Wire Heating System                                                                                                                                                                                                                             |  |
| IP rating                                 | 25                                                                                                                                                                                                                                                   |  |
| Capacity, weights & dimensions            |                                                                                                                                                                                                                                                      |  |
| Product weight                            | 1.3kg                                                                                                                                                                                                                                                |  |
| Filled Product Weight                     | 1.5kg                                                                                                                                                                                                                                                |  |
| Unit dimensions (W x D x H) mm            | 186 x 87 x 135                                                                                                                                                                                                                                       |  |
| Electrical                                |                                                                                                                                                                                                                                                      |  |
| Nominal power rating                      | 4.4 kW @ 230V AC                                                                                                                                                                                                                                     |  |
| Nominal power supply                      | 230V                                                                                                                                                                                                                                                 |  |
| Nominal rated current                     | 19 amps                                                                                                                                                                                                                                              |  |
| Plumbing                                  |                                                                                                                                                                                                                                                      |  |
| Wholesome water supply                    | Yes                                                                                                                                                                                                                                                  |  |
| Water connection Size                     | 1/2"BSP                                                                                                                                                                                                                                              |  |
| Min water pressure                        | 0.45bar                                                                                                                                                                                                                                              |  |
| Max water pressure                        | 10bar                                                                                                                                                                                                                                                |  |
| Minimum flow rate l/pm                    | 1.5                                                                                                                                                                                                                                                  |  |
| Maximum flow rate I/pm                    | 2.5                                                                                                                                                                                                                                                  |  |
| Temperature increase at maximum flow rate | 26.2°C                                                                                                                                                                                                                                               |  |
| Minimum water resistance @ 15oc           | >800                                                                                                                                                                                                                                                 |  |
| Installation - Plumbing (H/C)             | The appliance is intended for connection to the wholesome water supply. It should be installed by a suitably qualified person. The appliance may be used as an unvented installation (as shown in the diagram opposite) or as a vented installation. |  |