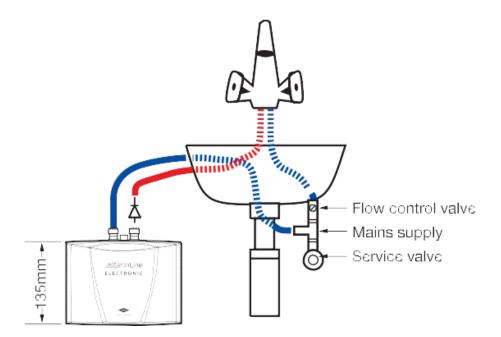

## Product detail

| Specification type                        |                                                                                                                                                                                                                                                      |  |
|-------------------------------------------|------------------------------------------------------------------------------------------------------------------------------------------------------------------------------------------------------------------------------------------------------|--|
| Product code                              | ES4/NC                                                                                                                                                                                                                                               |  |
| Product name                              | InLine ES4 Hand wash pack non-concussive tap 4.4kW                                                                                                                                                                                                   |  |
| Energy efficiency class                   | А                                                                                                                                                                                                                                                    |  |
| Element type                              | Bare Wire Heating System                                                                                                                                                                                                                             |  |
| IP rating                                 | 25                                                                                                                                                                                                                                                   |  |
| Capacity, weights & dimensions            |                                                                                                                                                                                                                                                      |  |
| Product weight                            | 1.3kg                                                                                                                                                                                                                                                |  |
| Filled Product Weight                     | 1.5kg                                                                                                                                                                                                                                                |  |
| Unit dimensions (W x D x H) mm            | 186 x 87 x 135                                                                                                                                                                                                                                       |  |
| Electrical                                |                                                                                                                                                                                                                                                      |  |
| Nominal power rating                      | 4.4 kW @ 230V AC                                                                                                                                                                                                                                     |  |
| Nominal power supply                      | 230V                                                                                                                                                                                                                                                 |  |
| Nominal rated current                     | 19 amps                                                                                                                                                                                                                                              |  |
| Plumbing                                  |                                                                                                                                                                                                                                                      |  |
| Wholesome water supply                    | Yes                                                                                                                                                                                                                                                  |  |
| Water connection Size                     | 1/2"BSP                                                                                                                                                                                                                                              |  |
| Min water pressure                        | 0.45bar                                                                                                                                                                                                                                              |  |
| Max water pressure                        | 10bar                                                                                                                                                                                                                                                |  |
| Minimum flow rate l/pm                    | 1.5                                                                                                                                                                                                                                                  |  |
| Maximum flow rate I/pm                    | 2.5                                                                                                                                                                                                                                                  |  |
| Temperature increase at maximum flow rate | 26.2°C                                                                                                                                                                                                                                               |  |
| Minimum water resistance @ 15oc           | >800                                                                                                                                                                                                                                                 |  |
| Installation - Plumbing (H/C)             | The appliance is intended for connection to the wholesome water supply. It should be installed by a suitably qualified person. The appliance may be used as an unvented installation (as shown in the diagram opposite) or as a vented installation. |  |